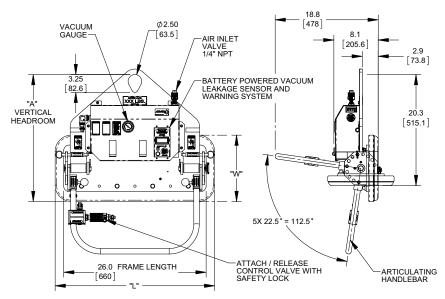

## **Features**

- Compressed air generator JE25H high flow clog free design (Air Consumption: 9.2 SCFM [260 l/min.] @ 72.5 PSI)
- · Large dual filter / reservoir
- Gravity tilt, 90 degrees with 6 tilt lock pin positions
- · Articulating handlebar with 6 pin positions for handle adjustment
- Vacuum attach / release control valve assembly w/ safety lock, mounted to handlebar
- Vacuum pad with replaceable seals (Foam seals sold separately)
- GUP Service Manual #: 12000018

| Model Number                     | GUP-A50S-1025                                         | GUP-A55S-1220                  | GUP-A75S-1229                                         | GUP-A100S-1432                                        |
|----------------------------------|-------------------------------------------------------|--------------------------------|-------------------------------------------------------|-------------------------------------------------------|
| Rated Load Capacity [lbs (kg)]   | 500 (227)                                             | 550 (250)                      | 750 (340)                                             | 1000 (454)                                            |
| Unit Weight [lbs (kg)]           | 94 (43)                                               | 88 (40)                        | 104 (48)                                              | 110 (50)                                              |
| A Vertical Headroom [in. (mm)]   | 22 (559)                                              | 23 (584)                       | 23 (584)                                              | 24 (640)                                              |
| W x L Vacuum Pad Size [in. (mm)] | 10.13 x 25.13 (257 x 638)                             | 12.13 x 20.5 (308 x 520.7)     | 12.13 x 29.13 (308 x 740)                             | 14.13 x 32.13 (359 x 816)                             |
| Load Types                       | Smooth Polished<br>Rough Sawcut<br>Flamed Stone Slabs | Smooth Polished<br>Stone Slabs | Smooth Polished<br>Rough Sawcut<br>Flamed Stone Slabs | Smooth Polished<br>Rough Sawcut<br>Flamed Stone Slabs |