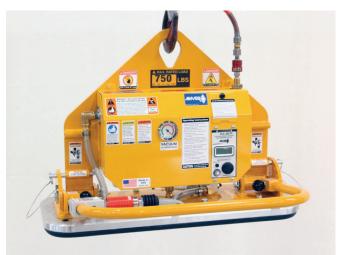

## **Air Powered Vacuum Lifters with Gravity Tilt**

Doc. No. 13600079G

Designed to lift smooth or rough stone off near vertical racks, onto tables and back These are quality U.S. made lifters which feature rugged construction and a unique filter-reservoir system specifically designed to work in environments of moisture and stone dust. These lifters are designed for the maximum amount of time on the job with the minimum of service. The ANVER-made, air-powered pump at the heart of these systems has no moving parts, so there are no electric motors, switches etc. to burn out. One model to handle most of your stone types and surface textures.

## **Features**

- Compressed air generator JE25H high flow clog free design (Air Consumption: 9.2 SCFM [260 l/min.] @ 72.5 PSI)
- · Large dual filter / reservoir
- Gravity tilt, 90 degrees with 6 tilt lock pin positions
- · Articulating handlebar with 6 pin positions for handle adjustment
- Vacuum attach / release control valve assembly w/ safety lock, mounted to handlebar
- Vacuum pad with replaceable seals (Foam seals sold separately)
- GUP Service Manual #: 12000018