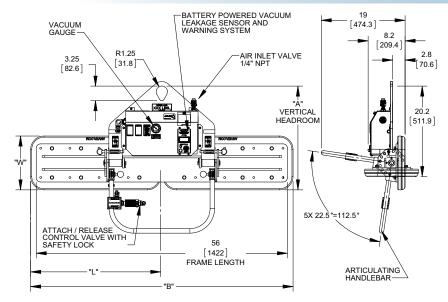

## **Features**

- Compressed air generator JE25H high flow clog free design (Air Consumption: 9.2 SCFM [260 l/min.] @ 72.5 PSI)
- · Large dual filter / reservoir
- Gravity tilt, 90 degrees with 6 tilt lock pin positions
- · Articulating handlebar with 6 pin positions for handle adjustment
- Vacuum attach / release control valve assembly w/ safety lock, mounted to handlebar
- Vacuum pad with replaceable seals (Foam seals sold separately)
- GUP Service Manual #: 12000018

## **Air Powered Vacuum Lifters with Gravity Tilt**

Doc. No. 13600079G

| Model Number                     | GUP-A100M2-1025                                       | GUP-A110M2-1220                | GUP-A150M2-1229                                       | GUP-A200M2-1432                                       |
|----------------------------------|-------------------------------------------------------|--------------------------------|-------------------------------------------------------|-------------------------------------------------------|
| Rated Load Capacity [lbs (kg)]   | 1000 (454)                                            | 1100 (499)                     | 1500 (680)                                            | 2000 (909)                                            |
| Unit Weight [lbs (kg)]           | 166 (76)                                              | 106 (48)                       | 182 (83)                                              | 202 (92)                                              |
| A Vertical Headroom [in. (mm)]   | 22 (559)                                              | 27 (686)                       | 23 (584)                                              | 24 (610)                                              |
| B Overall Pad Width [in. (mm)]   | 53.13 (1349)                                          | 25.13 (613)                    | 58.63 (1489)                                          | 66.13 (1680)                                          |
| W x L Vacuum Pad Size [in. (mm)] | 10.13 x 25.13 (257 x 638)                             | 12.13 x 20.5 (308 x 520.7)     | 12.13 x 29.13 (308 x 740)                             | 14.13 x 32.13 (359 x 816)                             |
| Load Types                       | Smooth Polished<br>Rough Sawcut<br>Flamed Stone Slabs | Smooth Polished<br>Stone Slabs | Smooth Polished<br>Rough Sawcut<br>Flamed Stone Slabs | Smooth Polished<br>Rough Sawcut<br>Flamed Stone Slabs |