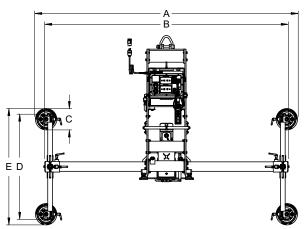

| Model No.                                      | EF50M4-86C180-2/44 |
|------------------------------------------------|--------------------|
| Rated Load Capacity [lbs (kg.)]                | 500 (227)          |
| Unit Weight [lbs (kg.)]                        | 1050 (476)         |
| A Pad Distances Max. [in. (mm)]                | 94 (2387)          |
| A Pad Distances Min. [in. (mm)]                | 40 (1016)          |
| B Beam Length [in. (mm)]                       | 86 (2184)          |
| C Pad Dimension [in. (mm)]                     | 9.13 (232)         |
| D Crossarm Length [in. (mm)]                   | 44 (1123)          |
| E Pad Distances Along Crossarm Max. [in. (mm)] | 49 (1244)          |
| E Pad Distances Along Crossarm Min. [in. (mm)] | 24 (610)           |
| F Handlebar Length [in. (mm)]                  | 53 (1346)          |
| G Handlebar Height Max. [in. (mm)]             | 52 (1321)          |
| G Handlebar Height Min. [in. (mm)]             | 22 (559)           |
| H Maximum Lifter Headroom [in. (mm)]           | 81 (2058)          |
| Maximum Load Length x Width [ft. (M)]          | 12 x 6 (3.6 x 1.8) |
| Maximum Load Thickness [in. (mm)]              | 1.25 (31)          |
| Pad Number                                     | VP92               |