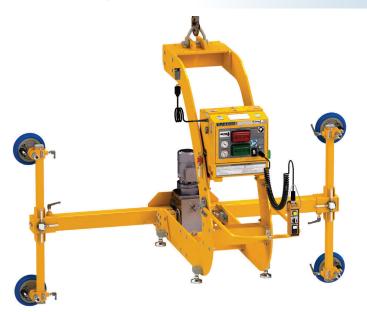

## Four Pad Powered Flippers - up to 500 lb (227 kg)

Doc. No. 13600169B

ANVER's Upender 180° Flipper is a C-frame style lifter that lets one person lift sheets and panels, invert them, inspect the other side, and then place them in jigs for assembly or secondary operations. Featuring four vacuum suction pads to assure even loading and stress-free handling.

## Features:

- VPE1-GEN2 vacuum generator with vacuum control module, vacuum gauges and vacuum leakage sensor and warning system.
- Attach/Release Pendant with Tilt Controls & Safety Lock-Out.
- Power required: 120V/1PH/60HZ, 20 Amps.
- Vacuum pump/motor 4.3 SCFM (121.8 l/min), 1/2 HP; equipped with thermal sensor to prevent overheating and 100% duty cycle.
- · Resettable circuit breaker for vacuum pump.
- · Electrical cord with twist lock, male and female receptacles.
- Check valve to halt loss of vacuum in case of electrical power failure.
- Heavy duty helical worm gearbox and motor.
- Three position lifting shackle.