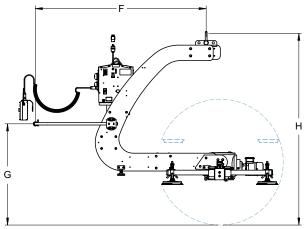

| Model No.                                      | EF50M4-86C180-2/44 |
|------------------------------------------------|--------------------|
| Rated Load Capacity [lbs (kg.)]                | 500 (227)          |
| Unit Weight [lbs (kg.)]                        | 1050 (476)         |
| A Pad Distances Max. [in. (mm)]                | 94 (2387)          |
| A Pad Distances Min. [in. (mm)]                | 40 (1016)          |
| B Beam Length [in. (mm)]                       | 86 (2184)          |
| C Pad Dimension [in. (mm)]                     | 9.13 (232)         |
| D Crossarm Length [in. (mm)]                   | 44 (1123)          |
| E Pad Distances Along Crossarm Max. [in. (mm)] | 49 (1244)          |
| E Pad Distances Along Crossarm Min. [in. (mm)] | 24 (610)           |
| F Handlebar Length [in. (mm)]                  | 53 (1346)          |
| G Handlebar Height Max. [in. (mm)]             | 52 (1321)          |
| G Handlebar Height Min. [in. (mm)]             | 22 (559)           |
| H Maximum Lifter Headroom [in. (mm)]           | 81 (2058)          |
| Maximum Load Length x Width [ft. (M)]          | 12 x 6 (3.6 x 1.8) |
| Maximum Load Thickness [in. (mm)]              | 1.25 (31)          |
| Pad Number                                     | VP92               |